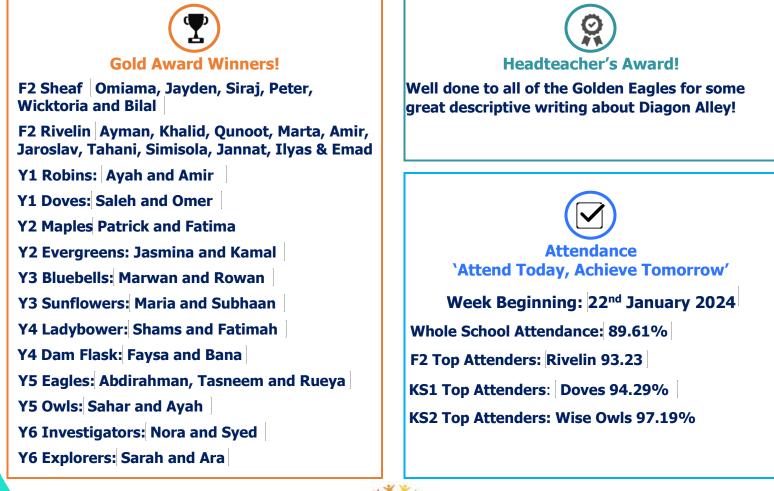

## A Spotlight on... Some amazing homework!

## In this section, we celebrate a particular event, achievement or area of the curriculum each week.

In Year 5, the children have been reading Harry Potter. They were set a homework task of creating a shop from Diagon Alley. These children have absolutely excelled themselves with their creativity and attention to detail!

Gringots Bank by Asma

'Rogan's Potions' by Honey

Wonderous Wands by Riyan

Our very own Diagon Alley!